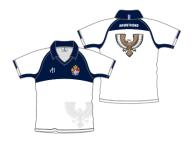

### HPE (Health and Physical Education)

Tri-core Jacket (P-12) \$135.00

PE Top (3-12) \$52.95

PE Shorts (P-12) \$44.50

House Polo (P-6) Compulsory \$63.50

(Armstrong, Crowther, Dixon, Hancock, Rofe, School)