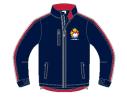

### HPE (Health and Physical Education)

Tri-core Jacket (P-12) \$135.00

PE Top (3-12) \$52.95

PE Shorts (P-12) \$44.50

House Polo (P-6) Compulsory \$63.50

(Armstrong, Crowther, Dixon, Hancock, Rofe, School)