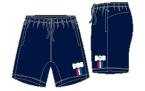

### HPE (Health and Physical Education)

Tri-core Jacket (P-12) \$135.00

PE Top (3-12) \$52.95

PE Shorts (P-12) \$44.50

House Polo (P-6) Compulsory \$63.50

(Armstrong, Crowther, Dixon, Hancock, Rofe, School)