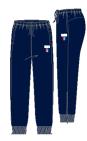

House Crew Top (Year 7-12)

\$63.50

(Armstrong, Crowther, Dixon, Hancock, Rofe, School)

\$ 69.95

Trackpant (P-12)