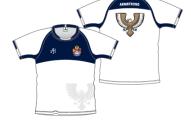

House Crew Top (Year 7-12)

\$63.50

(Armstrong, Crowther, Dixon, Hancock, Rofe, School)

\$ 69.95

Trackpant (P-12)