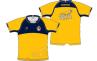

### HPE (Health and Physical Education)

Tri-core Jacket (P-12) \$135.00

PE Top (3-12) \$52.95

PE Shorts (P-12) \$44.50

House Polo (P-6) Compulsory \$63.50

(Armstrong, Crowther, Dixon, Hancock, Rofe, School)

House Crew Top (Year 7-12)

\$63.50

(Armstrong, Crowther, Dixon, Hancock, Rofe, School)

\$ 69.95

Trackpant (P-12)