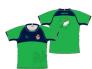

### HPE (Health and Physical Education)

Tri-core Jacket (P-12) \$135.00

PE Top (3-12) \$52.95

PE Shorts (P-12) \$44.50

House Polo (P-6) Compulsory \$63.50

(Armstrong, Crowther, Dixon, Hancock, Rofe, School)

House Crew Top (Year 7-12)

\$63.50

(Armstrong, Crowther, Dixon, Hancock, Rofe, School)

\$ 69.95

Trackpant (P-12)