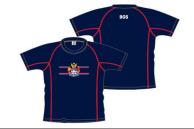

House Crew Top (Year 7-12)

\$63.50

(Armstrong, Crowther, Dixon, Hancock, Rofe, School)

\$ 69.95

Trackpant (P-12)