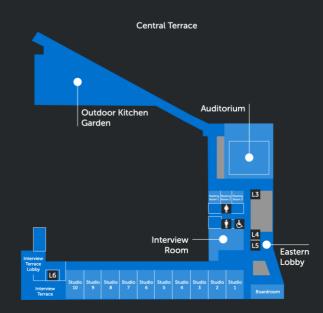

# THE VENUE

#### **Facilities & Services**

- Hearing loop
- Changing Places space
- Parents Room
- Multi-Faith Room
- Complimentary Wi-Fi throughout venue
- Cloak room
- Hydration stations
- Universal access throughout venue
- Accessible parking and drop off points

**Changing Places Room** 

Multi-Faith Prayer Room

Baby Change Room

Male Toilet

Female Toilet

Cloaking