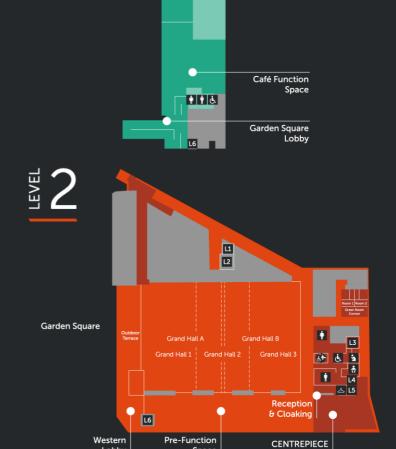

# THE VENUE

#### **Facilities & Services**

- Hearing loop
- Changing Places space
- Parents Room
- Multi-Faith Room
- Complimentary Wi-Fi throughout venue
- Cloak room
- Hydration stations
- Universal access throughout venue
- Accessible parking and drop off points

**Changing Places Room** 

Multi-Faith Prayer Room

Baby Change Room

Male Toilet

Female Toilet

Cloaking