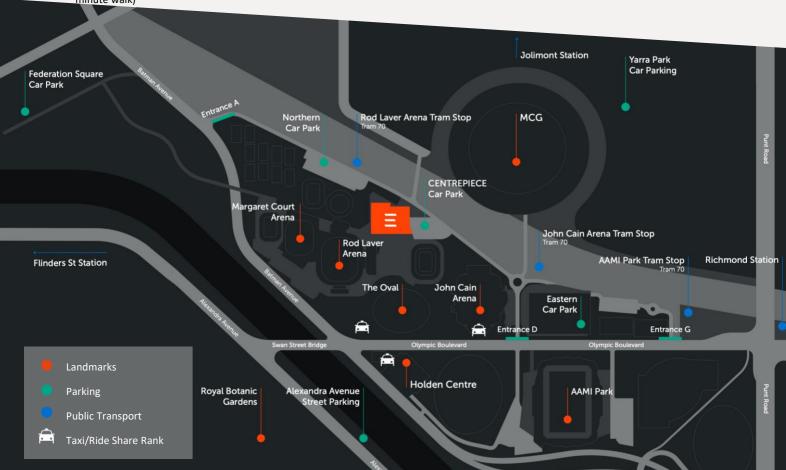

#### Drive & Car Park

CENTREPIECE has its own dedicated on-site car park, enter via Entrance A or Entrance D.

For live pricing & to pre-book your parking, click <a href="https://example.com/here.com/here.com/here.com/here.com/here.com/here.com/here.com/here.com/here.com/here.com/here.com/here.com/here.com/here.com/here.com/here.com/here.com/here.com/here.com/here.com/here.com/here.com/here.com/here.com/here.com/here.com/here.com/here.com/here.com/here.com/here.com/here.com/here.com/here.com/here.com/here.com/here.com/here.com/here.com/here.com/here.com/here.com/here.com/here.com/here.com/here.com/here.com/here.com/here.com/here.com/here.com/here.com/here.com/here.com/here.com/here.com/here.com/here.com/here.com/here.com/here.com/here.com/here.com/here.com/here.com/here.com/here.com/here.com/here.com/here.com/here.com/here.com/here.com/here.com/here.com/here.com/here.com/here.com/here.com/here.com/here.com/here.com/here.com/here.com/here.com/here.com/here.com/here.com/here.com/here.com/here.com/here.com/here.com/here.com/here.com/here.com/here.com/here.com/here.com/here.com/here.com/here.com/here.com/here.com/here.com/here.com/here.com/here.com/here.com/here.com/here.com/here.com/here.com/here.com/here.com/here.com/here.com/here.com/here.com/here.com/here.com/here.com/here.com/here.com/here.com/here.com/here.com/here.com/here.com/here.com/here.com/here.com/here.com/here.com/here.com/here.com/here.com/here.com/here.com/here.com/here.com/here.com/here.com/here.com/here.com/here.com/here.com/here.com/here.com/here.com/here.com/here.com/here.com/here.com/here.com/here.com/here.com/here.com/here.com/here.com/here.com/here.com/here.com/here.com/here.com/here.com/here.com/here.com/here.com/here.com/here.com/here.com/here.com/here.com/here.com/here.com/here.com/here.com/here.com/here.com/here.com/here.com/here.com/here.com/here.com/here.com/here.com/here.com/here.com/here.com/here.com/here.com/here.com/here.com/here.com/here.com/here.com/here.com/here.com/here.com/here.com/here.com/here.com/here.com/here.com/here.com/here.com/here.com/here.com/here.com/here.com/here.com/here.com/here.com/here.com/here.com/here.com/here.com/here

Other on-site car parks include:

- Northern Car Park, access via Entrance A, Batman Avenue.
- Eastern Plaza Car Park, access via Entrance D, Olympic Boulevard.
- Coach access and parking available via Entrance G, Olympic Boulevard.

Surrounding car parks include:

- Federation Square (5 minute walk)
- Street parking Alexandra Avenue (7 minute walk)
- Yarra Park (MCG event days only) (7
   minute walk)

#### Walk

- 15 minutes from Flinders St Station
- 13 minutes from Jolimont Station
- 15 minutes from Richmond Station
- 5 minutes from MCG

#### **Public Transport**

Catch a tram on the following routes:

- Route 70, stop 7B Rod Laver Arena
- (2 minute walk to venue)
- Route 70, stop 7C John Cain Arena
- Route 70, stop 7D AAMI Park
- Route 75 & 48, stop 11 Jolimont Station
   (7 minute walk to venue)
- Connect to Jolimont, Flinders Street, and Richmond train stations.
- Live updates, journey planning tools and advice for public transport can be found here.

### Cycle

CENTREPIECE is accessible by bike with dedicated bike lanes on Olympic Boulevard, or ride through the Royal Botanic Gardens, Yarra Park or Birrarung Marr. Bicycle parking is available in the CENTREPIECE and Northern Car Parks.

#### Ride Share, Taxis & Drop-off

The CENTREPIECE car park has a dedicated drop-off area for taxis, coaches and ride shares. Taxi and ride share services are available from Olympic Boulevard, just a short walk from CENTREPIECE.

#### Where

CENTREPIECE at Melbourne Park Access via Olympic Boulevard Melbourne VIC 3000.